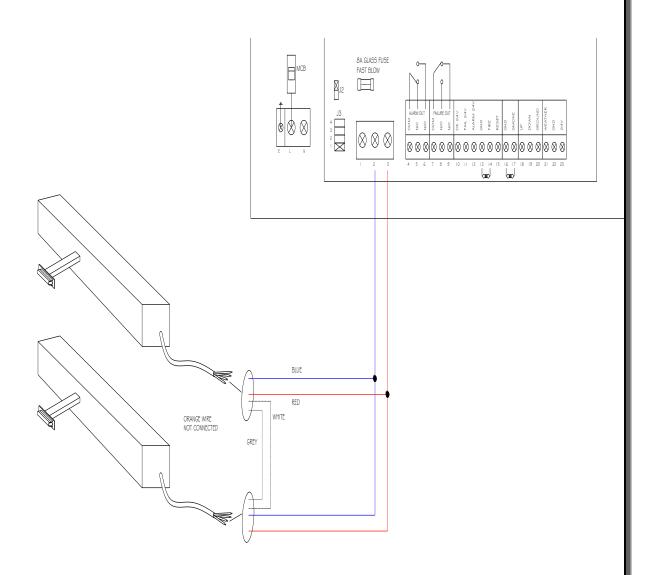

Connection of 2 chain motors to 5A control panel

Both blue wires to terminal 2 Both red wires to terminal 3

Connect both white wires together for communication Connect both grey wires together for communication

Orange wires not connected

In the control panel move jumper J3 to 2 (2 chain motor connection)