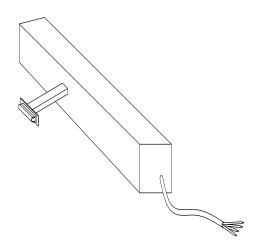

## Data Sheet 24v Chain Motor

Telephone: +44 (0)1922 711185 · Fax: +44 (0)1922 497943 Email: sales@surespancovers.com www.surespancovers.com www.jakdor.co.uk

Voltage: 24v D.C. @ 1.5 Amps (see wiring diagram for further info)

Loading: 500 Newtons Push / Pull

Stroke Length: upto 350mm (programmable at factory only)

Testing: Tested to 11,000 cycles

And compliant with EN12101-2 (chain drive only not hatch)

Upto 4 chain drives can be connected for synchronous operation but control panel may differ depending on amount of power