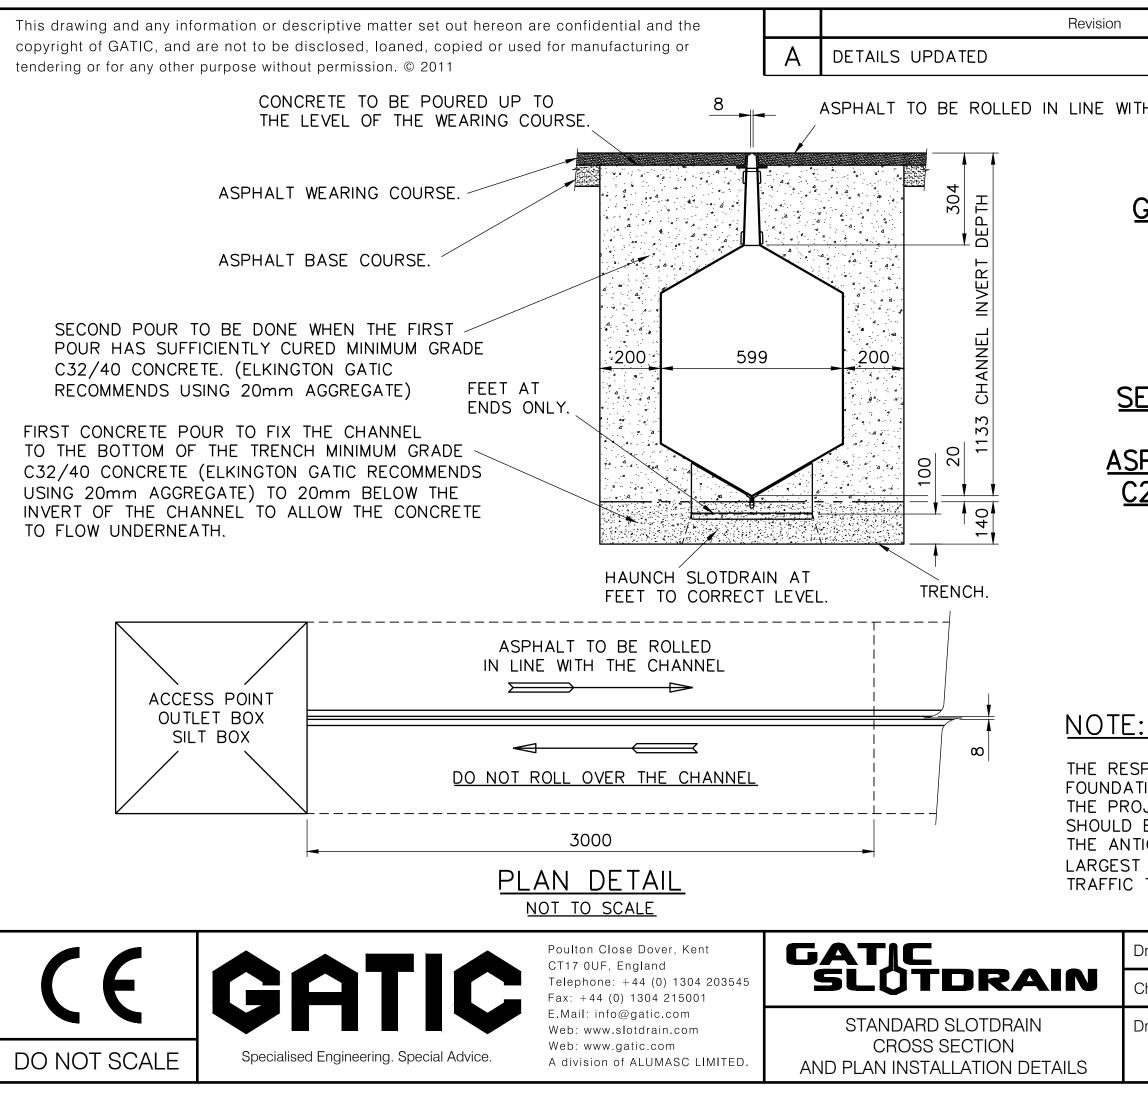

|                                                                                                                                                                                                    | Date     | Sig   |
|----------------------------------------------------------------------------------------------------------------------------------------------------------------------------------------------------|----------|-------|
|                                                                                                                                                                                                    | 01:01:12 | D.A.L |
| H THE CHANNEL. (SEE PLAN VIEW.)                                                                                                                                                                    |          |       |
| <u>GATIC SLOTDRAIN</u><br>600mm WIDE<br>CASTSLOT 8                                                                                                                                                 |          |       |
| <u>S12336</u>                                                                                                                                                                                      |          |       |
| ECTION AND PLAN<br>DETAILS                                                                                                                                                                         |          |       |
| PHALT INSTALLATION                                                                                                                                                                                 |          |       |
| 250 LOADING ONLY                                                                                                                                                                                   |          |       |
|                                                                                                                                                                                                    |          |       |
|                                                                                                                                                                                                    |          |       |
| PONSIBILITY TO PROVIDE THE<br>TON DESIGN SHOULD BE THAT OF<br>JECT ENGINEER. THE FOUNDATION<br>BE STRONG ENOUGH TO TAKE<br>ICIPATED LOADS FROM THE<br>AIRCRAFT/ VEHICLES THAT WILL<br>THE CHANNEL. |          |       |
| Drawn by G.J.C Date                                                                                                                                                                                | 23:11:   | 10    |
| Checked by P.M. Scale                                                                                                                                                                              | 1:12.    | 5     |
| Drawing Number<br>WC/4289/A                                                                                                                                                                        |          |       |