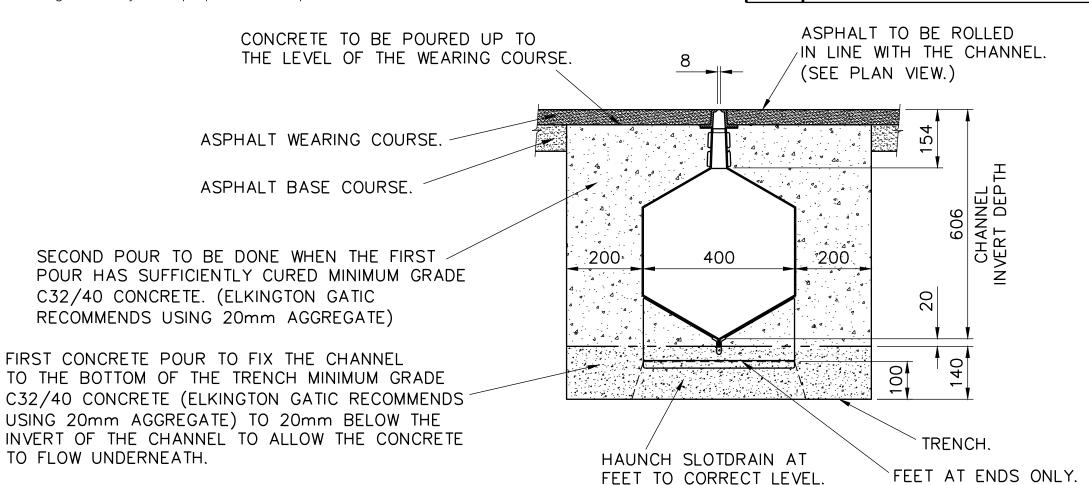

## NOTE:

THE RESPONSIBILITY TO PROVIDE THE FOUNDATION DESIGN SHOULD BE THAT OF THE PROJECT ENGINEER. THE FOUNDATION SHOULD BE STRONG ENOUGH TO TAKE THE ANTICIPATED LOADS FROM THE LARGEST AIRCRAFT/ VEHICLES THAT WILL TRAFFIC THE CHANNEL.

## GATIC SLUTDRAIN

STANDARD SLOTDRAIN
CROSS SECTION
AND PLAN INSTALLATION DETAILS

| Drawn by   | G.J.C | Date  | 23:11:10 |
|------------|-------|-------|----------|
| Checked by | P.M.  | Scale | 1:10     |