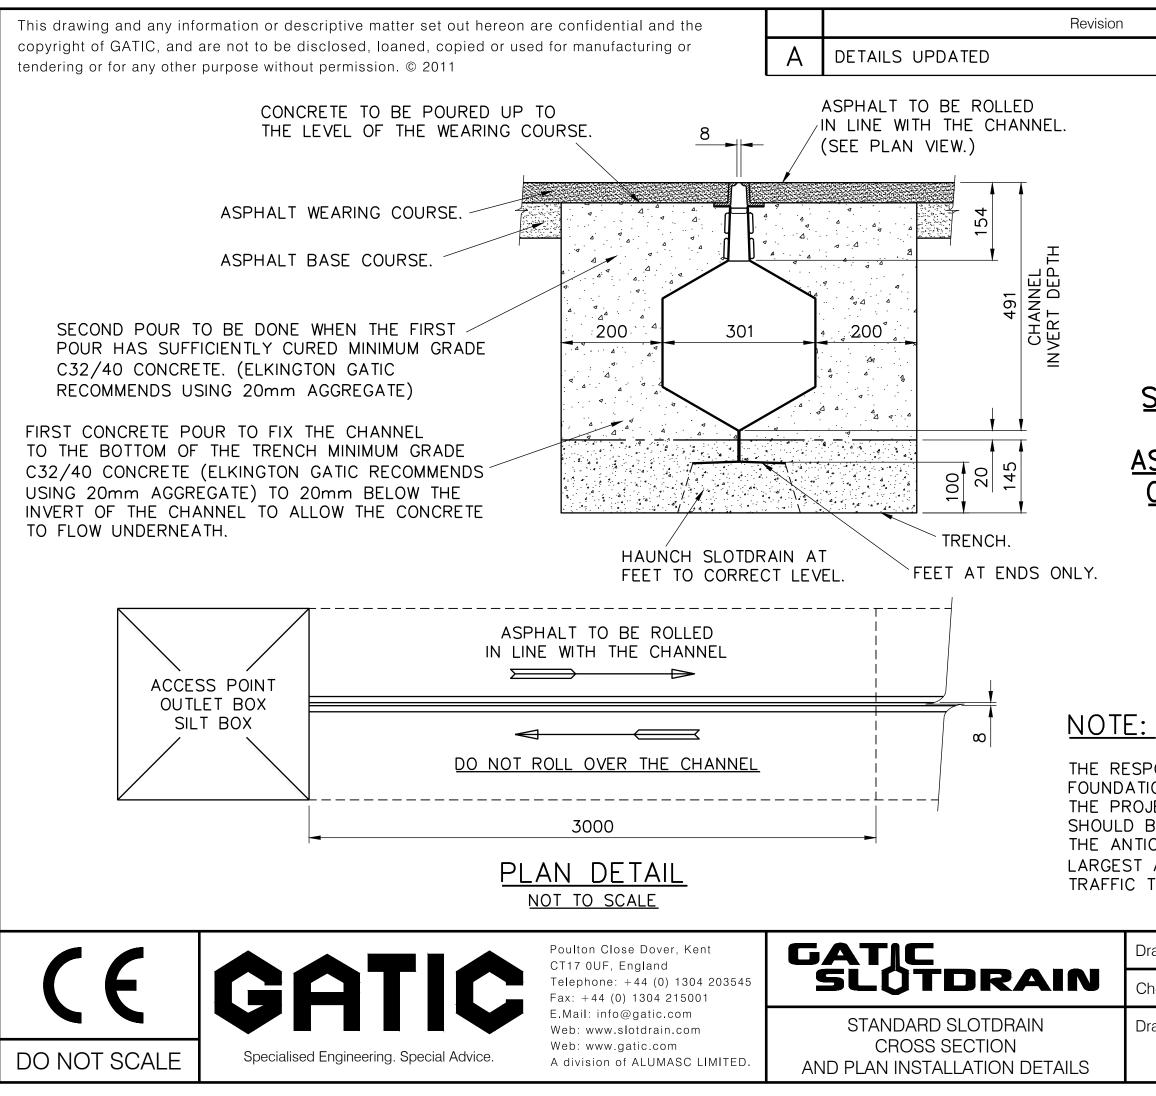

## GATIC SLOTDRAIN <u>300mm WIDE</u> <u>CASTSLOT 8</u>

## <u>S12321</u>

SECTION AND PLAN DETAILS ASPHALT INSTALLATION C250 LOADING ONLY NOT TO SCALE

THE RESPONSIBILITY TO PROVIDE THE FOUNDATION DESIGN SHOULD BE THAT OF THE PROJECT ENGINEER. THE FOUNDATION SHOULD BE STRONG ENOUGH TO TAKE THE ANTICIPATED LOADS FROM THE LARGEST AIRCRAFT/ VEHICLES THAT WILL TRAFFIC THE CHANNEL.