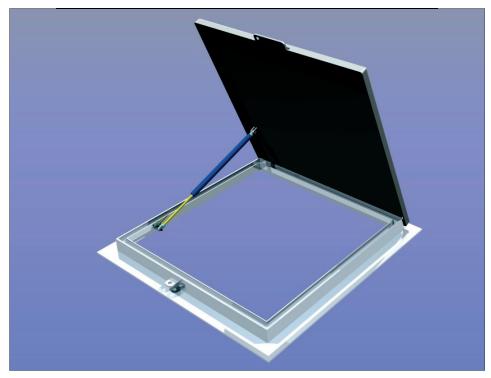

## Technical Information

Suitable for internal and external domestic situations requiring a standard size solid top access cover and frame. Pedestrian loading.

Covers fabricated from quality pattern aluminium plate or galvanised steel. Frame construction from heavy aluminium or galvanised steel implementing single sealing. Hinged. Incorporating gas spring assist.

Also in a version without hinges and gas spring, locked with recessed screws.

Type A
Flush cover

| Clear Opening<br>Sizes |
|------------------------|
| 300 x 300              |
| 400 x 400              |
| 500 x 500              |
| 600 x 600              |
| 700 x 700              |
| 800 x 800              |
| 1000 x 1000            |
| Other sizes available  |

Type B

Overlap cover