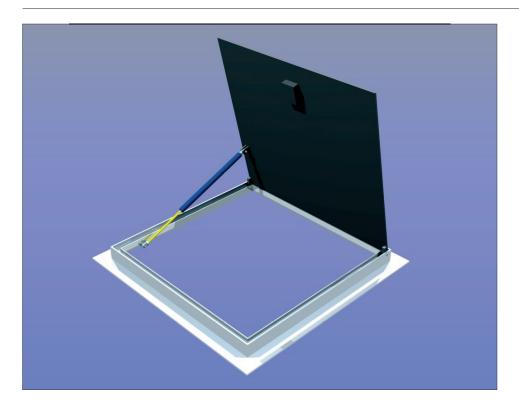

## Technical Information

Suitable for internal and external domestic situations requiring a standard size solid top access cover and frame. Pedestrian loading.

Covers fabricated from quality pattern aluminium plate or galvanised steel. Frame construction from heavy aluminium or galvanised steel implementing single sealing. Hinged. Incorporating gas spring assist.

Also in a version without hinges and gas spring, locked with recessed screws.

Type A
Flush cover

| Clear Opening<br>Sizes |
|------------------------|
| 300 x 300              |
| 400 x 400              |
| 500 x 500              |
| 600 x 600              |
| 700 x 700              |
| 800 x 800              |
| 1000 x 1000            |
| Other sizes available  |

Type B

Overlap cover