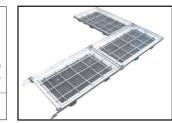

### Layouts and Special Configurations

Covers can be manufactured to suit virtually any formation of pits, including obtuse, accute, tee, right

angle and reducing junctions. Covers and frames to suit radial ducts can also be supplied.

Whenever possible, a layout drawing of the pits should accompany the enquiry.