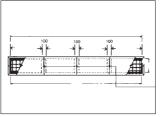

## Multi Span Covers and Frames Incorporating Removable Support Beams

| Pit Clear Opening Length |                  |      |      |      |      |             |      |      |  |
|--------------------------|------------------|------|------|------|------|-------------|------|------|--|
| Pit Clear                | Cover Spans      |      |      |      |      |             |      |      |  |
| Opening<br>Span          | 1000             | 1300 | 1600 | 2000 | 2450 | 2700        | 3000 | 3300 |  |
| 1000                     |                  |      |      |      |      |             |      |      |  |
| 1300                     | <del>     </del> |      |      |      |      | <del></del> |      |      |  |
| 1600                     |                  |      |      |      |      |             |      |      |  |
| 2000                     |                  |      |      |      |      | l j         |      |      |  |
| 2300                     |                  |      |      |      |      |             |      |      |  |
| 2600                     |                  |      |      |      |      |             |      |      |  |
| 3000                     |                  |      |      |      |      |             |      |      |  |
| 3300                     |                  |      |      |      |      |             |      |      |  |