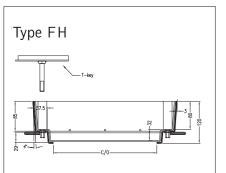

| Loading Groups         |            |             |            |
|------------------------|------------|-------------|------------|
| Pit Clear Opening Size | Heavy Duty | Medium Duty | Light Duty |
| 300 x 300              | TVDE EM    | TVDE EM     | TYPE FL    |
| 300 x 600              | ITPEFIVI   | TYPE FM     | IYPEFL     |
| 300 x 750              |            |             |            |
| 450 x 450              |            |             |            |
| 450 x 600              |            |             |            |
| 450 x 700              |            |             |            |
| 600 x 600              |            |             |            |
| 600 x 750              |            |             |            |
| 600 x 900              |            |             |            |
| 750 x 750              |            |             |            |
| 750 x 900              |            |             |            |
| 900 x 900              |            |             |            |
| 1050 x 600             | TYPE FH    |             | TYPE FM    |
| 1050 x 750             |            |             |            |
| 1200 x 600             |            | TYPE FH     |            |
| 1200 x 750             |            |             |            |
| 1350 x 600             |            |             |            |
| 1350 x 750             |            |             |            |
| 1500 x 600             |            |             |            |
| 1500 x 750             |            |             |            |
| 1500 x 750             |            |             |            |

#### **Duct Covers & Frames**

| Loading Groups         |            |             |            |  |  |  |  |
|------------------------|------------|-------------|------------|--|--|--|--|
| Pit Clear Opening Size | Heavy Duty | Medium Duty | Light Duty |  |  |  |  |
| 300                    | TYPE FM    | TYPE FM     | TYPE FL    |  |  |  |  |
| 450                    |            |             |            |  |  |  |  |
| 600                    |            |             |            |  |  |  |  |
| 750                    |            |             |            |  |  |  |  |
| 900                    |            |             |            |  |  |  |  |
| 1050                   | TYPE FH    |             | TYPE FM    |  |  |  |  |
| 1200                   |            | TYPE FH     |            |  |  |  |  |
| 1350                   |            |             |            |  |  |  |  |
| 1500                   |            |             |            |  |  |  |  |