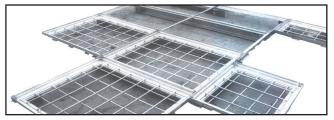

#### Technical Information

Elkington Sefac is a comprehensive range of single, duct, and multi span access covers and frames. The Sefac range can be used in virtually any situation where ease of access to services and visual appearance are of paramount importance. All covers are designed to meet the specified test loadings when filled to the surface of the cover with good quality concrete (Grade 25). Other floor finishes, like tiles, are also possible.

- Covers and frames are fabricated from 2 mm hot rolled steel sections.
- Covers, frames and removable support beams are hot dip galvanised to EN 1461.
- Covers can be supplied fitted with a solid plate bottom when specified.

- The design of the covers is such that when fitted a minimal amount of metal is visible on the exposed surface.
- Covers can be fitted with locking bolts for security purposes.
- Unsealed or double sealed covers are available.