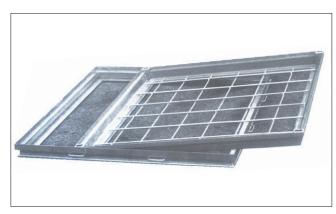

#### Technical Information

Elkington Sefac is a comprehensive range of single, duct, and multi span access covers and frames. The Sefac range can be used in virtually any situation where ease of access to services and visual appearance are of paramount importance. All covers are designed to meet the specified test loadings when filled to the surface of the cover with good quality concrete (Grade 25). Other floor finishes, like tiles, are also possible.

- Covers and frames are fabricated from 2 mm hot rolled steel sections.
- Covers, frames and removable support beams are hot dip galvanised to EN 1461.
- Covers can be supplied fitted with a solid plate bottom when specified.

- The design of the covers is such that when fitted a minimal amount of metal is visible on the exposed surface.
- Covers can be fitted with locking bolts for security purposes.
- Unsealed or double sealed covers are available.