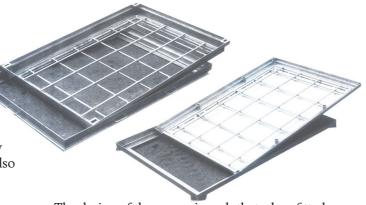

- Covers and frames are fabricated from 2 mm hot rolled steel sections.
- Covers, frames and removable support beams are hot dip galvanised to EN 1461.
- Covers can be supplied fitted with a solid plate bottom when specified.

- The design of the covers is such that when fitted a minimal amount of metal is visible on the exposed surface.
- Covers can be fitted with locking bolts for security purposes.
- Unsealed or double sealed covers are available.