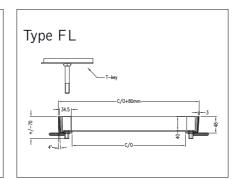

#### Single Covers & Frames

Non-standard sizes available upon request.

| Definition of Loading Groups                                           |
|------------------------------------------------------------------------|
| Heavy Duty 5 tonnes slow moving wheel load.                            |
| Medium Duty 3 tonnes slow moving wheel load.                           |
| Light Duty Areas where covers will not be subjected to wheel loadings. |

| Loading Groups         |            |             |            |
|------------------------|------------|-------------|------------|
| Pit Clear Opening Size | Heavy Duty | Medium Duty | Light Duty |
| 300 x 300              | TVDE EM    | TVDE EM     | TYPE FL    |
| 300 x 600              | ITPEFIVI   | TYPE FM     | IYPEFL     |
| 300 x 750              |            |             |            |
| 450 x 450              |            |             |            |
| 450 x 600              |            |             |            |
| 450 x 700              |            |             |            |
| 600 x 600              |            |             |            |
| 600 x 750              |            |             |            |
| 600 x 900              |            |             |            |
| 750 x 750              |            |             |            |
| 750 x 900              |            |             |            |
| 900 x 900              |            |             |            |
| 1050 x 600             | TYPE FH    |             | TYPE FM    |
| 1050 x 750             |            |             |            |
| 1200 x 600             |            | TYPE FH     |            |
| 1200 x 750             |            |             |            |
| 1350 x 600             |            |             |            |
| 1350 x 750             |            |             |            |
| 1500 x 600             |            |             |            |
| 1500 x 750             |            |             |            |
| 1500 x 750             |            |             |            |