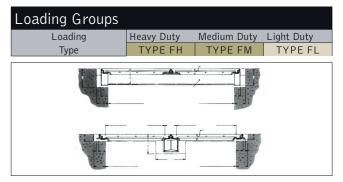

#### Single Covers & Frames

Non-standard sizes available upon request.

| Definition of Loading Groups                                           |
|------------------------------------------------------------------------|
| Heavy Duty 5 tonnes slow moving wheel load.                            |
| Medium Duty 3 tonnes slow moving wheel load.                           |
| Light Duty Areas where covers will not be subjected to wheel loadings. |