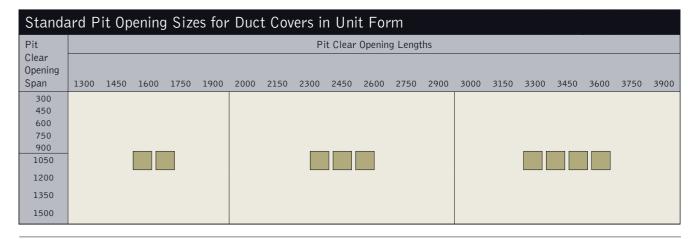

#### **Duct Covers & Frames**

| Loading Groups         |            |             |            |  |  |  |  |
|------------------------|------------|-------------|------------|--|--|--|--|
| Pit Clear Opening Size | Heavy Duty | Medium Duty | Light Duty |  |  |  |  |
| 300                    | TYPE FM    | TYPE FM     | TYPE FL    |  |  |  |  |
| 450                    |            |             |            |  |  |  |  |
| 600                    |            |             |            |  |  |  |  |
| 750                    |            |             |            |  |  |  |  |
| 900                    |            |             |            |  |  |  |  |
| 1050                   | TYPE FH    |             | TYPE FM    |  |  |  |  |
| 1200                   |            | TYPE FH     |            |  |  |  |  |
| 1350                   |            |             |            |  |  |  |  |
| 1500                   |            |             |            |  |  |  |  |