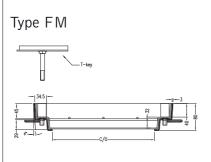

| Loading Groups         |            |             |            |
|------------------------|------------|-------------|------------|
| Pit Clear Opening Size | Heavy Duty | Medium Duty | Light Duty |
| 300 x 300              | TVDE EM    | TVDE EM     | TYPE FL    |
| 300 x 600              | ITPEFIVI   | TYPE FM     | IYPEFL     |
| 300 x 750              |            |             |            |
| 450 x 450              |            |             |            |
| 450 x 600              |            |             |            |
| 450 x 700              |            |             |            |
| 600 x 600              |            |             |            |
| 600 x 750              |            |             |            |
| 600 x 900              |            |             |            |
| 750 x 750              |            |             |            |
| 750 x 900              |            |             |            |
| 900 x 900              |            |             |            |
| 1050 x 600             | TYPE FH    |             | TYPE FM    |
| 1050 x 750             |            |             |            |
| 1200 x 600             |            | TYPE FH     |            |
| 1200 x 750             |            |             |            |
| 1350 x 600             |            |             |            |
| 1350 x 750             |            |             |            |
| 1500 x 600             |            |             |            |
| 1500 x 750             |            |             |            |
| 1500 x 750             |            |             |            |

#### **Duct Covers & Frames**

| Loading Groups         |            |             |            |  |  |  |  |
|------------------------|------------|-------------|------------|--|--|--|--|
| Pit Clear Opening Size | Heavy Duty | Medium Duty | Light Duty |  |  |  |  |
| 300                    | TYPE FM    | TYPE FM     | TYPE FL    |  |  |  |  |
| 450                    |            |             |            |  |  |  |  |
| 600                    |            |             |            |  |  |  |  |
| 750                    |            |             |            |  |  |  |  |
| 900                    |            |             |            |  |  |  |  |
| 1050                   | TYPE FH    |             | TYPE FM    |  |  |  |  |
| 1200                   |            | TYPE FH     |            |  |  |  |  |
| 1350                   |            |             |            |  |  |  |  |
| 1500                   |            |             |            |  |  |  |  |